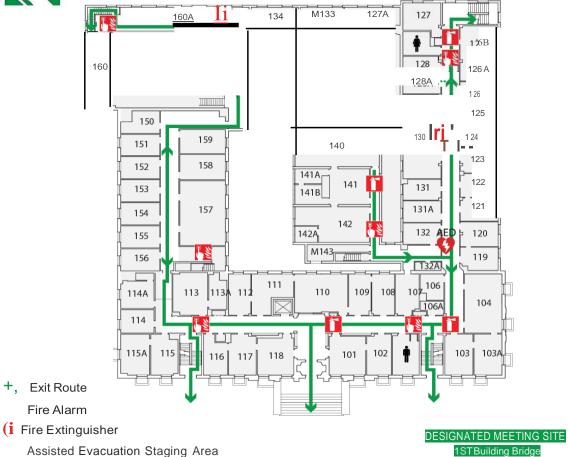

|
| Hosler | 231     | Elsworth         | Derek           | Faculty  |
| Hosler | 232     | Hogg             | Richard         | Emeritus |

| Hosler | 232  | Mutmansky | Jan       | Emeritus   |
|--------|------|-----------|-----------|------------|
| Hosler | 302  | Wang      | Dongxiang | Researcher |
| Hosler | 308  | Liermann  | Laura     | Researcher |
|        |      |           |           | Facility   |
| Hosler | 310  | Kimmig    | Sara      | Director   |
| Hosler | 315  |           |           |            |
| Hosler | 318B | Byers     | Bob       | Staff      |

### **Listing of Individuals Requiring Evacuation Assistance**

Provide the following information: NONE

- Name
- Work Area
- Special Needs/Concerns

# **Building Evacuation Floor Plan**







# **EVACUATION ROUTE**



OED AED at Room 132A

PENNSTATE

Hosler - First Floor

# **EVACUATION ROUTE**







Hosler - Second Floor

# **EVACUATION ROUTE**





- Exit Route
- Fire Alarm
- Fire Extinguisher
- Assisted Evacuation Staging Area
- First Floor at Room 132A





Hosler - Third Floor

## **Evacuation Quick Reference Card**

#### **Emergency Contacts:**

911 (Police- Fire – Ambulance) University Police: 863-1111

Environmental Health and Safety: 865-6391 OPP Work Reception Center: 865-4731

#### **Evacuation Contacts:**

Bldg / Dept Emergency Coordinator:

Safety Monitor: Tom Motel - 863-1635

#### Work Unit Name

**Evacuation Quick Reference** 

- Quickly exit in a calm manner.
- Close doors Do Not lock
- Assist visitors to evacuate
- Do Not use elevators
- Report to designated meeting site
- **Do Not*