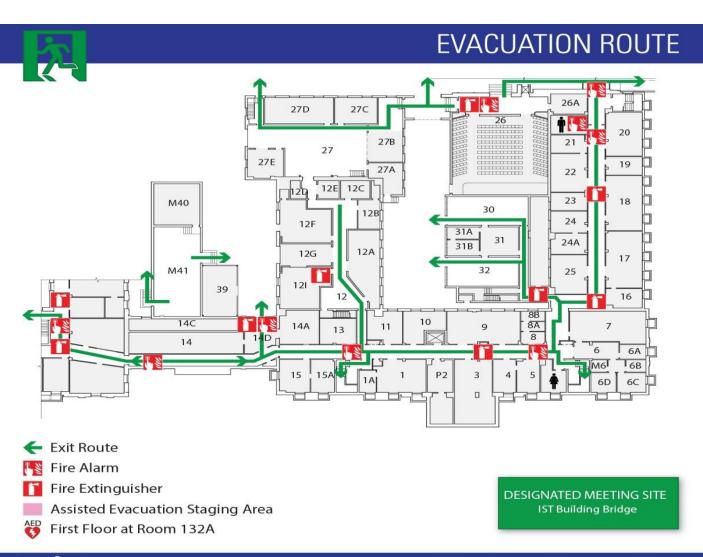

| Cheryl          | Grad     |
| Hosler | 231     | Elsworth         | Derek           | Faculty  |
| Hosler | 232     | Hogg             | Richard         | Emeritus |

| Hosler | 232  | Mutmansky | Jan       | Emeritus   |
|--------|------|-----------|-----------|------------|
| Hosler | 302  | Wang      | Dongxiang | Researcher |
| Hosler | 308  | Liermann  | Laura     | Researcher |
|        |      |           |           | Facility   |
| Hosler | 310  | Kimmig    | Sara      | Director   |
| Hosler | 315  |           |           |            |
| Hosler | 318B | Byers     | Bob       | Staff      |

### **Listing of Individuals Requiring Evacuation Assistance**

Provide the following information: NONE

- Name
- Work Area
- Special Needs/Concerns

# **Building Evacuation Floor Plan**







# **EVACUATION ROUTE**



OED AED at Room 132A

PENNSTATE

Hosler - First Floor

# **EVACUATION ROUTE**







Hosler - Second Floor

# **EVACUATION ROUTE**





- Exit Route
- Fire Alarm
- Fire Extinguisher
- Assisted Evacuation Staging Area
- First Floor at Room 132A





Hosler - Third Floor

## **Evacuation Quick Reference Card**

#### **Emergency Contacts:**

911 (Police- Fire – Ambulance) University Police: 863-1111

Environmental Health and Safety: 865-6391 OPP Work Reception Center: 865-4731

#### **Evacuation Contacts:**

Bldg / Dept Emergency Coordinator:

Safety Monitor: Tom Motel - 863-1635

#### Work Unit Name

**Evacuation Quick Reference** 

- Quickly exit in a calm manner.
- Close doors Do Not lock
- Assist visitors to evacuate
- Do Not use elevators
- Report to desig