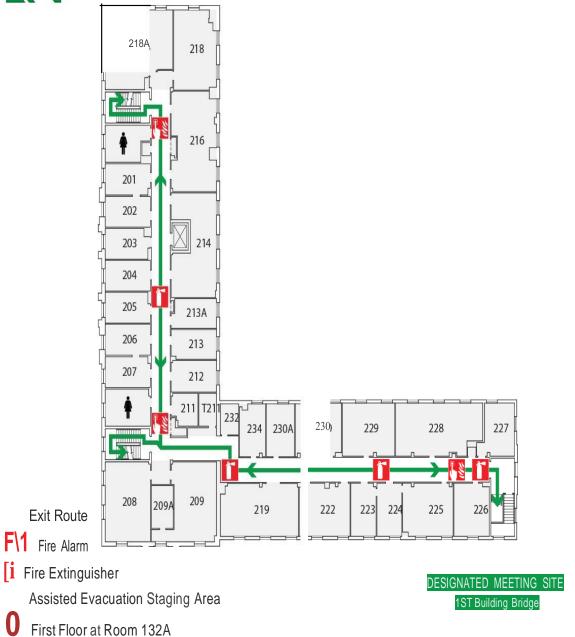

# **EVACUATION ROUTE**

- Exit Route
- Fire Alarm
- Fire Extinguisher
- Assisted Evacuation Staging Area
- First Floor at Room 132A

Hosler - Third Floor