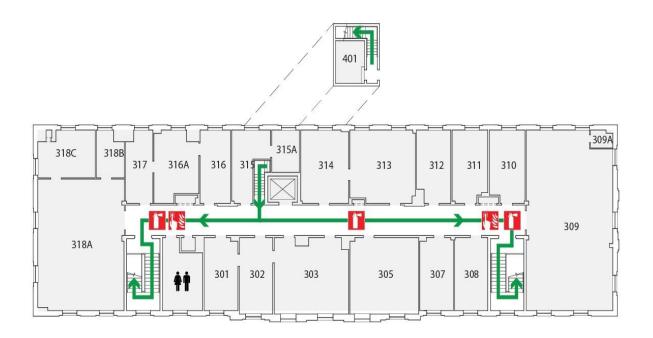

# **EVACUATION ROUTE**

- Exit Route
- Fire Alarm
- Fire Extinguisher
- Assisted Evacuation Staging Area
- First Floor at Room 132A

Hosler - Third Floor